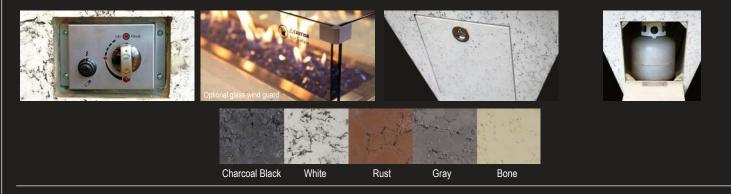

## Grand Canyon Gas Logs has expanded its Olympus Fire Table collection.

The Olympus Fire Table collection is constructed from GFRC (Glass Fiber Reinforced Concreted) with color dyed through in through & molded off our proprietary designs. Our fire table are designed to complete your outdoor entertaining experience featuring angled side, over 10" of table top space for plates & beverage glasses and ambiance flame effect for adding to the mood or taking the chill off a cool night. The new LP tank Series features 24" tall designs with a built-in Thermocouple system and side mount access door to easily conceal a standard 5-gallon Propane Tanks. Designed in our 60" x 30" rectangular table, the LP tank version allows you to drop-in place this stunning design without having to hard plumb for gas. The rectangular table features a 36" linear drop-in burner, available in 5 unique colors and with accessory options such as wind guard. For the media add one of seven unique ½" Reflective glass colors, Lava Rock, Tumbled Lava Stones, Arizona Weathered Oak or Western Driftwood fire pit logs. For more information and products, visit the Athena Fireglass website – https://www.athenafireglass.com.