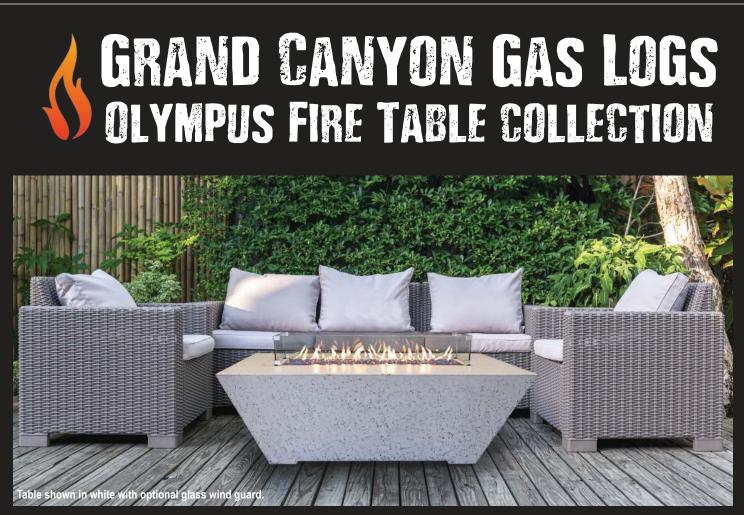

## Grand Canyon Gas Logs has expanded its Olympus Fire Table collection.

The Olympus Fire Table collection is constructed from GFRC (Glass Fiber Reinforced Concreted) with color dyed through in through & molded off our proprietary designs. Our fire table are designed to complete your outdoor entertaining experience featuring angled side, over 10" of table top space for plates & beverage glasses and ambiance flame effect for adding to the mood or taking the chill off a cool night. The new LP tank Series features 24" tall designs with a built-in Thermocouple system and side mount access door to easily conceal a standard 5-gallon Propane Tanks. Designed in our 60" x 30" rectangular table, the LP tank version allows you to drop-in place this stunning design without having to hard plumb for gas. The rectangular table features a 36" linear drop-in burner, available in 5 unique colors and with accessory options such as wind guard. For the media add one of seven unique ½" Reflective glass colors, Lava Rock, Tumbled Lava Stones, Arizona Weathered Oak or Western Driftwood fire pit logs. For more information and products, visit the Athena Fireglass website – https://www.athenafireglass.com.