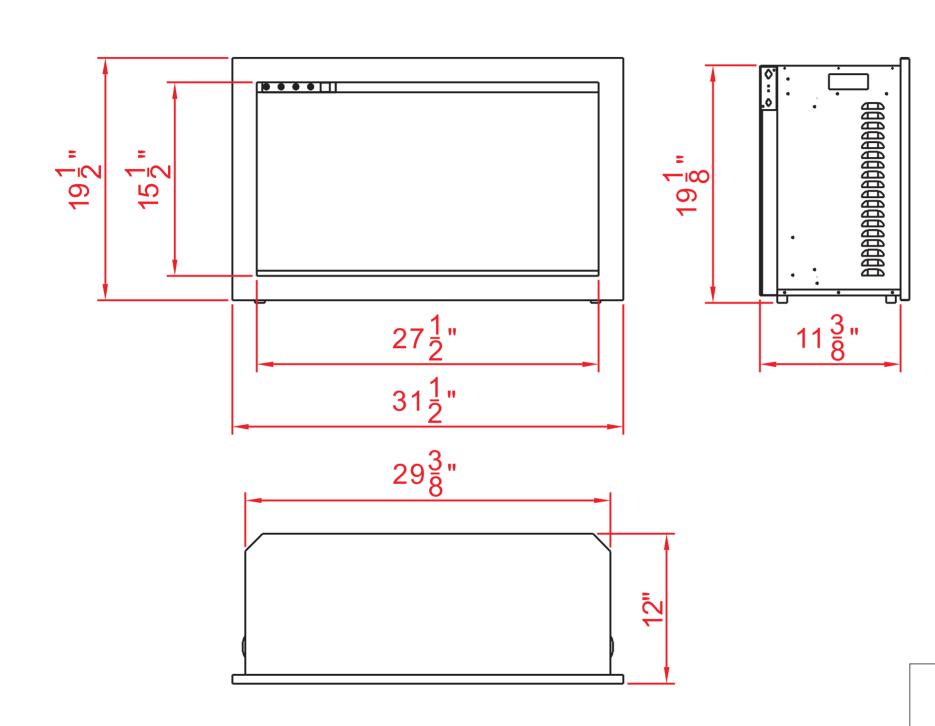

| TECHNICAL SPECIFICATIONS |             |                             |  |
|--------------------------|-------------|-----------------------------|--|
| VOLTS                    |             | 120 V 60Hz                  |  |
| AMPS                     |             | 10                          |  |
| WATTS                    |             | 1200 W                      |  |
| HEATER                   | HIGH        | 1200 watts                  |  |
| HEATER                   | LOW         | 600 watts                   |  |
| NO HEATER                |             | 22 watts                    |  |
|                          | TYPE        | LED                         |  |
| LAMPS                    | WATTS       |                             |  |
|                          | TOTAL WATTS | 22 watts                    |  |
| ROTOR MOT                | OR          | 1 at 5 watts                |  |
| HEIGHT,WIDTH,DEPTH       |             | 19 1/8" x 29 3/8" x 11 3/8" |  |
| GLASS VIEWING OPENING    |             | 14 3/8" X 27 1/2"           |  |
| GLASS SIZE               |             | 15" X 28"                   |  |
| SHIPPING SIZE            |             | 21 1/2" x 34 3/8" x 14 5/8" |  |
| SHIPPING W               | EIGHT       | 68.6 lbs                    |  |
|                          | UNIT        | 52.5 lbs                    |  |
|                          | GLASS FRONT | Included                    |  |
| PLUG LOCATION            |             | Left Side                   |  |
| CORD LENGTH              |             | 76"                         |  |
| APPROX. HEATING AREA     |             | 400 sq ft                   |  |
|                          |             |                             |  |

| SERIES         | MODEL          |              | REV |
|----------------|----------------|--------------|-----|
| TRADITIONAL    | TRD-30         | c Us         | 1   |
| SCALE 1"=1'-0" | DATE: 8/5/2019 | SHEET 1 OF 1 |     |