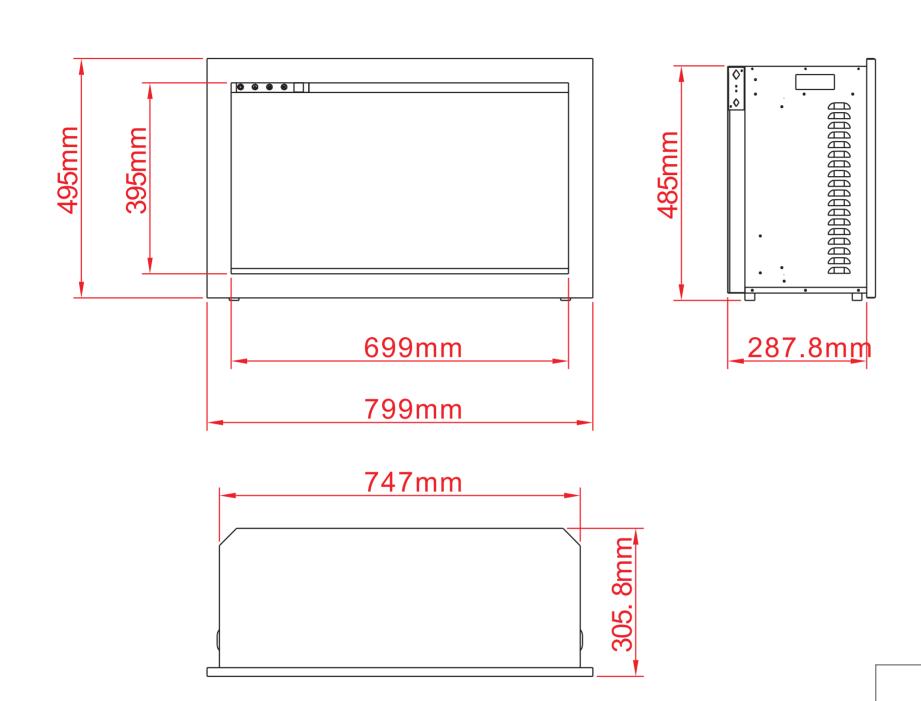

| TECHNICAL SPECIFICATIONS |             |                       |  |  |
|--------------------------|-------------|-----------------------|--|--|
| VOLTS                    |             | 120 V 60Hz            |  |  |
| AMPS                     |             | 10                    |  |  |
| WATTS                    |             | 1200 W                |  |  |
| HEATER                   | HIGH        | 1200 watts            |  |  |
| HEATEK                   | LOW         | 600 watts             |  |  |
| NO HEATER                |             | 22 watts              |  |  |
|                          | TYPE        | LED                   |  |  |
| LAMPS                    | WATTS       |                       |  |  |
|                          | TOTAL WATTS | 22 watts              |  |  |
| ROTOR MOT                | OR          | 1 at 5 watts          |  |  |
| HEIGHT,WIDTH,DEPTH       |             | 48.5 x 74.7 x 28.8 cm |  |  |
| GLASS VIEWING OPENING    |             | 36.4 X 69.9 cm        |  |  |
| GLASS SIZE               |             | 38.2 X 71.1 cm        |  |  |
| SHIPPING SI              | ZE          | 54.5 x 87.2 x 37 cm   |  |  |
| SHIPPING W               | EIGHT       | 31.1 Kgs              |  |  |
|                          | UNIT        | 23.8 Kgs              |  |  |
| GLASS FRONT              |             | Included              |  |  |
| PLUG LOCATION            |             | Left Side             |  |  |
| CORD LENGTH              |             | 193 cm                |  |  |
| APPROX. HEATING AREA     |             | 37 sqm                |  |  |

| SERIES      | MODEL          | REV          |
|-------------|----------------|--------------|
| TRADITIONAL | TRD-30         | c 1          |
| SCALE 1:12  | DATE: 8/5/2019 | SHEET 1 OF 1 |