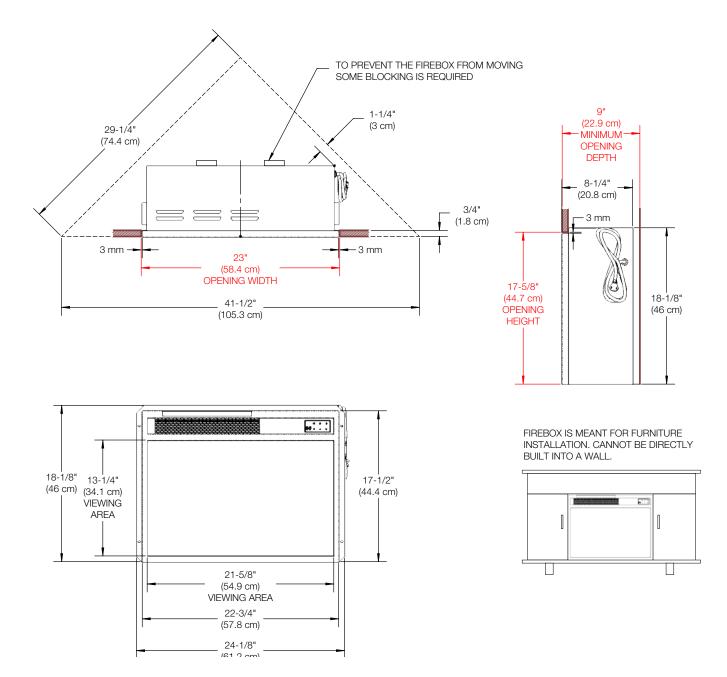

perature on the digital display (°C / °F).

Control the flame, heat and thermostat from the comfort of your chair.

- Timer Set it and forget it, with timer settings of 1-8 hours.
- All-season Flames

Enjoy the unique charm of a fireplace 365 days a year using the flames without the heat.

Cool-touch Glass Glass remains cool making it safe for any location and any user.

**Low Carbon Footprint** The most sustainable fireplace option; no emissions and 100% efficient.

Just Plug It In

Simply plug into any standard household outlet for instant ambiance.

Specifications, finishes and dimensions are subject to change. †Limited warranty. ©2020 Glen Dimplex Americas

# **Dimplex**<sup>®</sup>

## **SPF** Series 23" Plug-in Infrared Electric Firebox SPF2320L-IR

### **Installation Dimensions:**