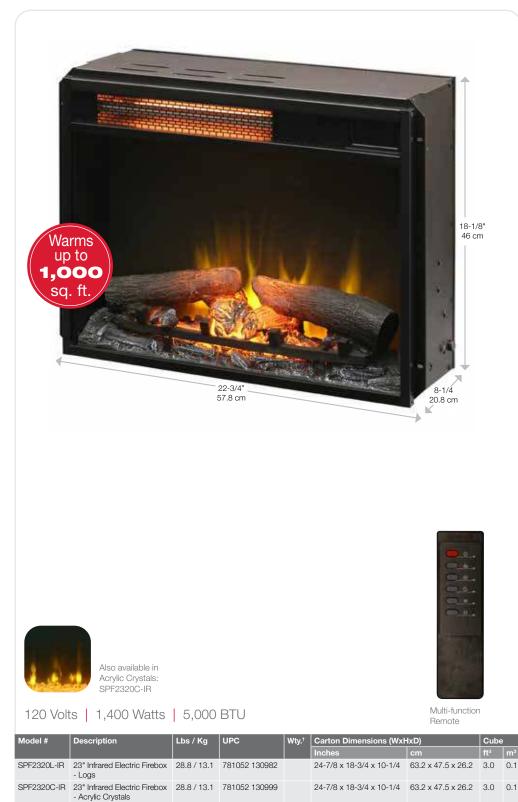

## SPF2320L-IR

Infrared Heating

Powerful infrared heater features a safe element that provides ondemand heat for up to 1,000 square feet.

LED Lighting Flame and lights use brilliant, lowenergy LED's that require zero maintenance.

Thermostat Display View the set temperature on the digital display (°C / °F).

Control the flame, heat and thermostat from the comfort of your chair.

- Timer Set it and forget it, with timer settings of 1-8 hours.
- All-season Flames

Just Plug It In

Simply plug into any standard household outlet for instant ambiance.

Specifications, finishes and dimensions are subject to change. †Limited warranty. ©2020 Glen Dimplex Americas