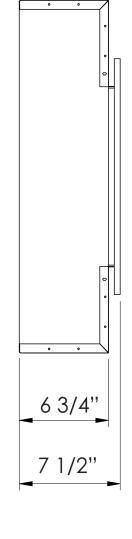

| TECHNICAL SPECIFICATIONS |             |                          |  |  |
|--------------------------|-------------|--------------------------|--|--|
| VOLTS                    |             | 120                      |  |  |
| AMPS                     |             | 12.5                     |  |  |
| WATTS                    |             | 1500                     |  |  |
| HEATER                   | HIGH        | 1500 watts               |  |  |
|                          | LOW         | 750 watts                |  |  |
| NO HEATER                |             | 22 watts                 |  |  |
|                          | QUANTITY    | LED                      |  |  |
| LAMPS                    | WATTS       |                          |  |  |
|                          | TOTAL WATTS | 22 watts                 |  |  |
| ROTOR MOTOR              |             | 1 at 5 watts             |  |  |
| HEIGHT, WIDTH, DEPTH     |             | 23 1/2 x 48 1/2 x 6 3/4  |  |  |
| GLASS VIEWING OPENING    |             | 12" x 45 1/4"            |  |  |
| SURROUND SIZE            |             | 15 3/4" x 49 1/4"        |  |  |
| SHIPPING SIZE            |             | 25 1/4 x 59 3/4 x 9 3/4" |  |  |
| SHIPPING WEIGHT          |             | 106 lbs                  |  |  |
| UNIT                     |             |                          |  |  |
| GLASS FRONT              |             | Included                 |  |  |
| PLUG LOCATION            |             | Left Side                |  |  |
| CORD LENGTH              |             | 76''                     |  |  |
| APPROX. HEATING AREA     |             | 400 sq ft                |  |  |