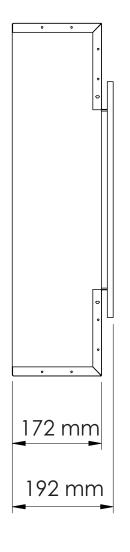

| TECHNICAL SPECIFICATIONS |             |                      |  |  |
|--------------------------|-------------|----------------------|--|--|
| VOLTS                    |             | 120                  |  |  |
| AMPS                     |             | 12.5                 |  |  |
| WATTS                    |             | 1500                 |  |  |
| HEATER                   | HIGH        | 1500 watts           |  |  |
|                          | LOW         | 750 watts            |  |  |
| NO HEATER                |             | 22 watts             |  |  |
|                          | QUANTITY    | LED                  |  |  |
| LAMPS                    | WATTS       |                      |  |  |
|                          | TOTAL WATTS | 22 watts             |  |  |
| ROTOR MOTOR              |             | 1 at 5 watts         |  |  |
| HEIGHT, WIDTH, DEPTH     |             | 60 x 123.5 x 17.2 cm |  |  |
| GLASS VIEWING OPENING    |             | 30.2 x114.9 cm       |  |  |
| SURROUND SIZE            |             | 40.1 x 124.9 cm      |  |  |
| SHIPPING SIZE            |             | 64 x 151.3 x 24.8 cm |  |  |
| SHIPPING WEIGHT          |             | 48 kg                |  |  |
|                          | UNIT        |                      |  |  |
| GLASS FRONT              |             | Included             |  |  |
| PLUG LOCATION            |             | Left Side            |  |  |
| CORD LENGTH              |             | 193 cm               |  |  |
| APPROX. HEATING AREA     |             | 37 sqm               |  |  |