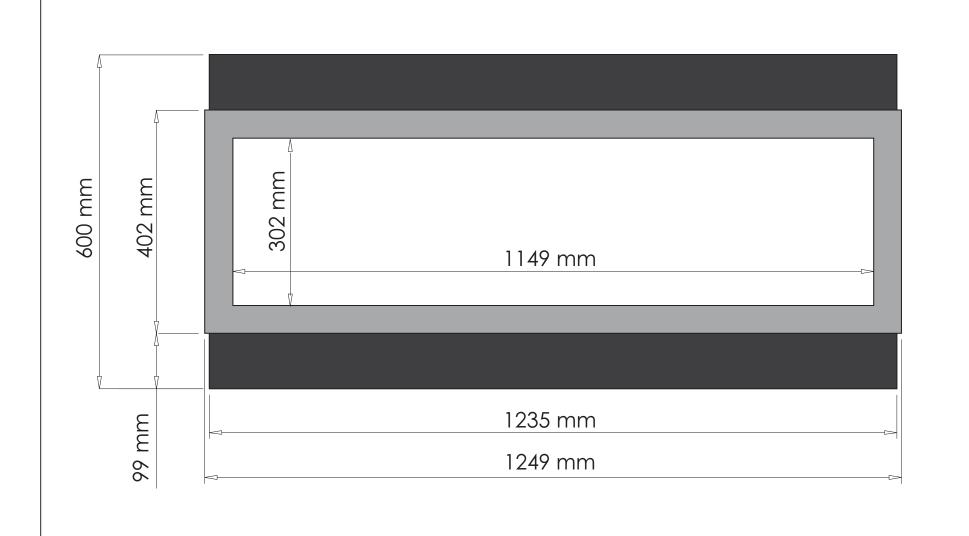

| TECHNICAL SPECIFICATIONS |             |                      |  |  |
|--------------------------|-------------|----------------------|--|--|
| VOLTS                    |             | 120                  |  |  |
| AMPS                     |             | 12.5                 |  |  |
| WATTS                    |             | 1500                 |  |  |
| HEATER                   | HIGH        | 1500 watts           |  |  |
|                          | LOW         | 750 watts            |  |  |
| NO HEATER                |             | 22 watts             |  |  |
|                          | QUANTITY    | LED                  |  |  |
| LAMPS                    | WATTS       |                      |  |  |
|                          | TOTAL WATTS | 22 watts             |  |  |
| ROTOR MOTOR              |             | 1 at 5 watts         |  |  |
| HEIGHT, WIDTH, DEPTH     |             | 60 x 123.5 x 17.2 cm |  |  |
| GLASS VIEWING OPENING    |             | 30.2 x114.9 cm       |  |  |
| SURROUND SIZE            |             | 40.1 x 124.9 cm      |  |  |
| SHIPPING SIZE            |             | 64 x 151.3 x 24.8 cm |  |  |
| SHIPPING WEIGHT          |             | 48 kg                |  |  |
|                          | UNIT        |                      |  |  |
| GLASS FRONT              |             | Included             |  |  |
| PLUG LOCATION            |             | Left Side            |  |  |
| CORD LENGTH              |             | 193 cm               |  |  |
| APPROX. HEATING AREA     |             | 37 sqm               |  |  |