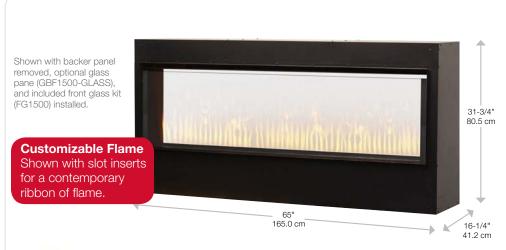

#### 60" Built-in Electric Firebox

Customizable Flame Shown with spacer inserts for a more organic flame.

Optional Pro 1500 Log Kit (CDFILOG-KIT)

120 Volts | 1,460 Watts | 4,981 BTU

#### **Features**

Opti-myst® Flame Effect
Revolutionary ultrasonic technology
produces a fine mist that creates
the illusion of flames and smoke.

Customizable Flame Width Includes spacers and slots for customizable flame width and pattern.