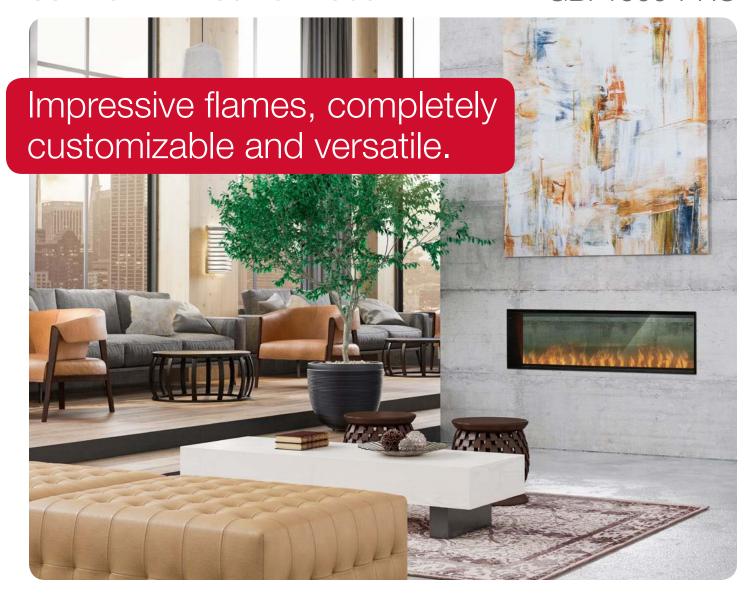

### Opti-myst® Pro 1500

60" Built-in Electric Firebox

GBF1500-PRO

Easily turn fireplace design concepts into reality with the Opti-myst Pro 1500 Built-in Electric Firebox. Install as a single-sided unit, or remove the included backer panel and convert to a see-through design that opens the view between rooms. The discrete heater completes the functionality and ensures perfect comfort in addition to the dazzling Opti-myst flame and smoke effect.