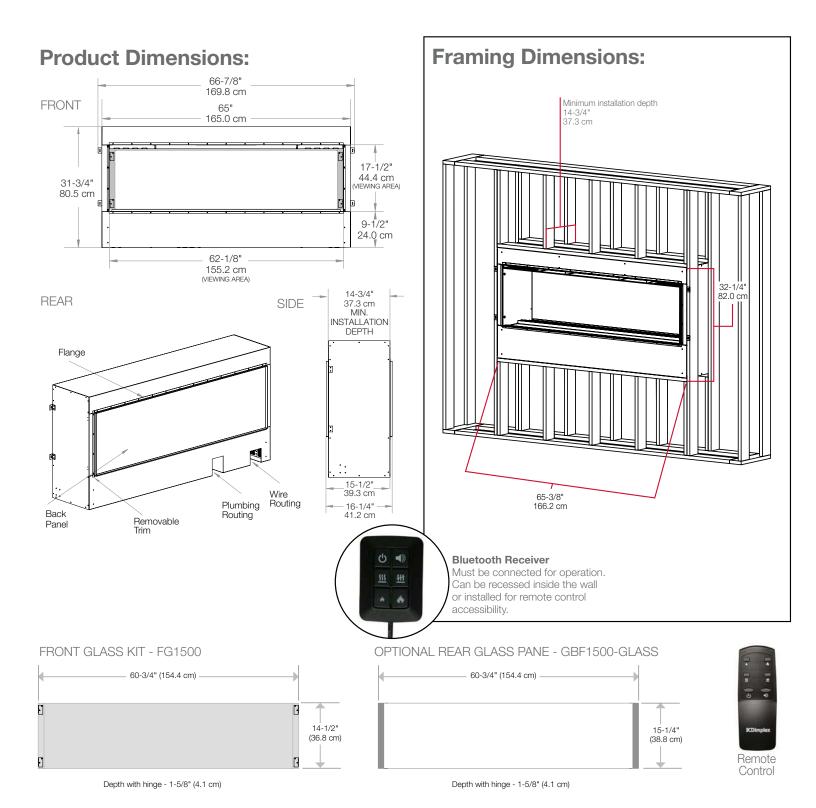

#### Optional Media Kits

CDFI1500-BLKRCK

CDFI1500-RVRCK

CDFI1500-DWSKIT

| CDFI1000-PRO Opti-myst® Pro 1000 Cassette 35 / 15.9 781052 112612 2 yr. 44-1/2 x 13-3/8 x 18-1/8 113.0 x 34.0 x 46.0 6.2 CDFI500-PRO Opti-myst® Pro 500 Cassette 24.2 / 10.9 781052 113053 2 yr. 24-3/8 x 13-7/8 x 17-3/4 62.0 x 34.0 x 45.0 3.4 FG1500 Front Glass Kit 781052 133716 1 yr. 71-3/8 x 21-5/8 x 5-1/4 181.5 x 55.0 x 13.5 4.2 CDFILOG-KIT Pro 1500 Log Kit (3 log sets) 28 / 12.7 781052 104754 1 yr. 23-1/2 x 17-3/4 x 22 60.0 x 45.1 x 55.9 5.3                                                                                                                                                                                                                                                                                                                                                                                                                                                                                                                                                                                                                                                                                                                                                                                                                                                                                                                                                                                                                                                                                                                                                                                                                                                                                                                                                                                                                                                                                                                                                                                                                                                              | e    |
|------------------------------------------------------------------------------------------------------------------------------------------------------------------------------------------------------------------------------------------------------------------------------------------------------------------------------------------------------------------------------------------------------------------------------------------------------------------------------------------------------------------------------------------------------------------------------------------------------------------------------------------------------------------------------------------------------------------------------------------------------------------------------------------------------------------------------------------------------------------------------------------------------------------------------------------------------------------------------------------------------------------------------------------------------------------------------------------------------------------------------------------------------------------------------------------------------------------------------------------------------------------------------------------------------------------------------------------------------------------------------------------------------------------------------------------------------------------------------------------------------------------------------------------------------------------------------------------------------------------------------------------------------------------------------------------------------------------------------------------------------------------------------------------------------------------------------------------------------------------------------------------------------------------------------------------------------------------------------------------------------------------------------------------------------------------------------------------------------------------------------|------|
| CDFI-BX1500         Opti-myst® Pro 1500 Bullt-in Firebox         111.5 / 50.6         781052 133709         2 yr.         68-3/4 x 36-3/4 x 18-1/8         174.5 x 93.5 x 46.0         18           CDFI1000-PRO         Opti-myst® Pro 1000 Cassette         35 / 15.9         781052 112612         2 yr.         44-1/2 x 13-3/8 x 18-1/8         113.0 x 34.0 x 46.0         6.2           CDFI500-PRO         Opti-myst® Pro 500 Cassette         24.2 / 10.9         781052 113053         2 yr.         24-3/8 x 13-7/8 x 17-3/4         62.0 x 34.0 x 45.0         3.6           FG1500         Front Glass Kit         781052 133716         1 yr.         71-3/8 x 21-5/8 x 5-1/4         181.5 x 55.0 x 13.5         4.1           CDFILOG-KIT         Pro 1500 Log Kit (3 log sets)         28 / 12.7         781052 104754         1 yr.         23-1/2 x 17-3/4 x 22         60.0 x 45.1 x 55.9         5.3                                                                                                                                                                                                                                                                                                                                                                                                                                                                                                                                                                                                                                                                                                                                                                                                                                                                                                                                                                                                                                                                                                                                                                                                    | М³   |
| CDFI1000-PRO   Opti-myst® Pro 1000 Cassette   24.2 / 10.9   781052 133716   2 yr.   44-1/2 x 13-3/8 x 18-1/8   113.0 x 34.0 x 46.0   6.2 CDFI500-PRO   Opti-myst® Pro 500 Cassette   24.2 / 10.9   781052 113053   2 yr.   24-3/8 x 13-7/8 x 17-3/4   62.0 x 34.0 x 45.0   3.6 FG1500   Front Glass Kit   781052 133716   1 yr.   71-3/8 x 21-5/8 x 5-1/4   181.5 x 55.0 x 13.5   4.2 CDFILOG-KIT   Pro 1500 Log Kit (3 log sets)   28 / 12.7   781052 104754   1 yr.   23-1/2 x 17-3/4 x 22   60.0 x 45.1 x 55.9   5.3 CDFILOG-KIT   Pro 1500 Log Kit (3 log sets)   28 / 12.7   781052 104754   1 yr.   23-1/2 x 17-3/4 x 22   60.0 x 45.1 x 55.9   5.3 CDFILOG-KIT   Pro 1500 Log Kit (3 log sets)   28 / 12.7   781052 104754   1 yr.   23-1/2 x 17-3/4 x 22   60.0 x 45.1 x 55.9   5.3 CDFILOG-KIT   Pro 1500 Log Kit (3 log sets)   28 / 12.7   781052 104754   1 yr.   23-1/2 x 17-3/4 x 22   60.0 x 45.1 x 55.9   5.3 CDFILOG-KIT   Pro 1500 Log Kit (3 log sets)   28 / 12.7   781052 104754   1 yr.   23-1/2 x 17-3/4 x 22   60.0 x 45.1 x 55.9   5.3 CDFILOG-KIT   Pro 1500 Log Kit (3 log sets)   28 / 12.7   781052 104754   1 yr.   23-1/2 x 17-3/4 x 22   60.0 x 45.1 x 55.9   5.3 CDFILOG-KIT   Pro 1500 Log Kit (3 log sets)   28 / 12.7   781052 104754   1 yr.   23-1/2 x 17-3/4 x 22   60.0 x 45.1 x 55.9   5.3 CDFILOG-KIT   Pro 1500 Log Kit (3 log sets)   28 / 12.7   781052 104754   1 yr.   23-1/2 x 17-3/4 x 22   60.0 x 45.1 x 55.0 x 13.5   60.0 x 45.1 |      |
| CDFI500-PRO         Opti-myst® Pro 500 Cassette         24.2 / 10.9         781052 113053         2 yr.         24-3/8 x 13-7/8 x 17-3/4         62.0 x 34.0 x 45.0         3.5           FG1500         Front Glass Kit         781052 133716         1 yr.         71-3/8 x 21-5/8 x 5-1/4         181.5 x 55.0 x 13.5         4.5           CDFILOG-KIT         Pro 1500 Log Kit (3 log sets)         28 / 12.7         781052 104754         1 yr.         23-1/2 x 17-3/4 x 22         60.0 x 45.1 x 55.9         5.3                                                                                                                                                                                                                                                                                                                                                                                                                                                                                                                                                                                                                                                                                                                                                                                                                                                                                                                                                                                                                                                                                                                                                                                                                                                                                                                                                                                                                                                                                                                                                                                                   | 0.53 |
| FG1500 Front Glass Kit 781052 133716 1 yr. 71-3/8 x 21-5/8 x 5-1/4 181.5 x 55.0 x 13.5 4.5 CDFILOG-KIT Pro 1500 Log Kit (3 log sets) 28 / 12.7 781052 104754 1 yr. 23-1/2 x 17-3/4 x 22 60.0 x 45.1 x 55.9 5.3                                                                                                                                                                                                                                                                                                                                                                                                                                                                                                                                                                                                                                                                                                                                                                                                                                                                                                                                                                                                                                                                                                                                                                                                                                                                                                                                                                                                                                                                                                                                                                                                                                                                                                                                                                                                                                                                                                               | 0.18 |
| CDFILOG-KIT Pro 1500 Log Kit (3 log sets) 28 / 12.7 781052 104754 1 yr. 23-1/2 x 17-3/4 x 22 60.0 x 45.1 x 55.9 5.3                                                                                                                                                                                                                                                                                                                                                                                                                                                                                                                                                                                                                                                                                                                                                                                                                                                                                                                                                                                                                                                                                                                                                                                                                                                                                                                                                                                                                                                                                                                                                                                                                                                                                                                                                                                                                                                                                                                                                                                                          | 0.09 |
|                                                                                                                                                                                                                                                                                                                                                                                                                                                                                                                                                                                                                                                                                                                                                                                                                                                                                                                                                                                                                                                                                                                                                                                                                                                                                                                                                                                                                                                                                                                                                                                                                                                                                                                                                                                                                                                                                                                                                                                                                                                                                                                              | 0.13 |
| CDFI1500-BLKRCK Black Rock Media 24.2 / 11 781052 121065 1 yr. (3) 14 x 3-1/4x 6-1/4 (3) 6.34 x 1.44 x 2.82 0.                                                                                                                                                                                                                                                                                                                                                                                                                                                                                                                                                                                                                                                                                                                                                                                                                                                                                                                                                                                                                                                                                                                                                                                                                                                                                                                                                                                                                                                                                                                                                                                                                                                                                                                                                                                                                                                                                                                                                                                                               | 0.15 |
|                                                                                                                                                                                                                                                                                                                                                                                                                                                                                                                                                                                                                                                                                                                                                                                                                                                                                                                                                                                                                                                                                                                                                                                                                                                                                                                                                                                                                                                                                                                                                                                                                                                                                                                                                                                                                                                                                                                                                                                                                                                                                                                              | 0.00 |
| CDFI1500-RVRCK River Rock Media 23 / 10.4 781052 121072 1 yr. (3) 14 x 3-1/4 x 6-1/4 (3) 6.34 x 1.44 x 2.82 0.3                                                                                                                                                                                                                                                                                                                                                                                                                                                                                                                                                                                                                                                                                                                                                                                                                                                                                                                                                                                                                                                                                                                                                                                                                                                                                                                                                                                                                                                                                                                                                                                                                                                                                                                                                                                                                                                                                                                                                                                                              | 0.00 |
| CDF1500-DWSKIT (1) Driftwood Media - 1000 1.76 / 0.79 781052 121027 1 yr. 25-1/8 x 5-3/8 x 5-5/8 62.7 x 13.7 x 14.3 0.4                                                                                                                                                                                                                                                                                                                                                                                                                                                                                                                                                                                                                                                                                                                                                                                                                                                                                                                                                                                                                                                                                                                                                                                                                                                                                                                                                                                                                                                                                                                                                                                                                                                                                                                                                                                                                                                                                                                                                                                                      | 0.01 |
| (1) Driftwood Media - 500 0.99 / 0.44 781052 121034 1 yr. 17-5/8 x 3-7/8 x 5-3/4 44.5 x 9.60 x 14.3 0.2                                                                                                                                                                                                                                                                                                                                                                                                                                                                                                                                                                                                                                                                                                                                                                                                                                                                                                                                                                                                                                                                                                                                                                                                                                                                                                                                                                                                                                                                                                                                                                                                                                                                                                                                                                                                                                                                                                                                                                                                                      | 0.00 |
| GBF1500-GLASS Rear Glass Pane 20.9 / 9.5 781052 133723 1 yr. 71-3/8 x 5-1/4 x 22-3/8 181.5 x 13.5 x 57 4.6                                                                                                                                                                                                                                                                                                                                                                                                                                                                                                                                                                                                                                                                                                                                                                                                                                                                                                                                                                                                                                                                                                                                                                                                                                                                                                                                                                                                                                                                                                                                                                                                                                                                                                                                                                                                                                                                                                                                                                                                                   | 0.13 |
| CDFIPLUMB-KiT Plumb Kit 0.7 / .32 781052 103221 1 yr. 15-1/2 x 3-1/2 x 6-1/2 39.4 x 8.9 x 16.5 0.2                                                                                                                                                                                                                                                                                                                                                                                                                                                                                                                                                                                                                                                                                                                                                                                                                                                                                                                                                                                                                                                                                                                                                                                                                                                                                                                                                                                                                                                                                                                                                                                                                                                                                                                                                                                                                                                                                                                                                                                                                           | 0.01 |