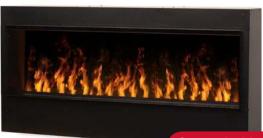

#### **Features**

Opti-myst® Flame Effect
Revolutionary ultrasonic technology
produces a fine mist that creates
the illusion of flames and smoke.

Customizable Flame Width Includes spacers and slots for customizable flame width and pattern.